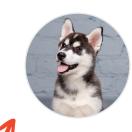

#### 16 + WEEKS

- I am growing into an adult now
- I will have all my adult teeth by 6 months of age
- I can become sexually mature as early as 6 months of age
- Please continue to socialize me, train me and teach me new things!