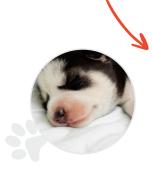

#### **2-4 WEEKS**

- My eyes and ears are starting to open
- I am starting to stand and move around more on my own
- I am starting to wag my tail, growl and play with my siblings and mother