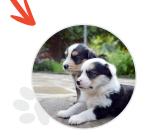

## 6-8 WEEKS

- I am no longer nursing from my mother
- I am starting to learn about my surroundings and how to socialize with people and other animals
- I can be separated from my mother and siblings and adopted to my new home at 8 weeks of age